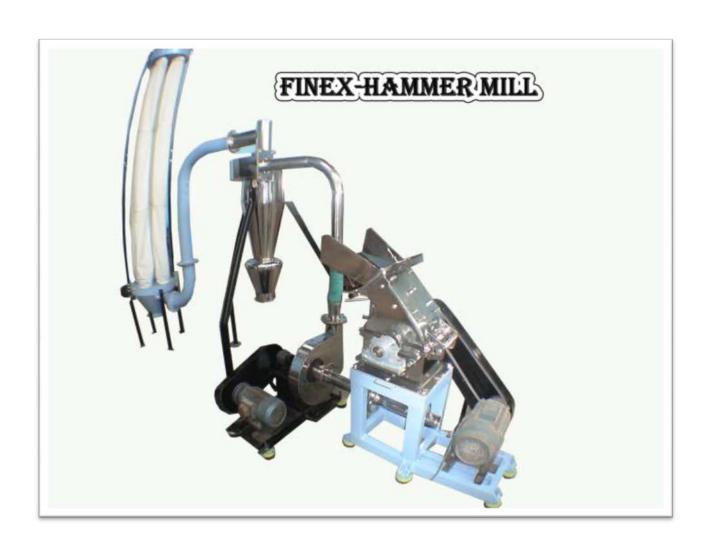

The Rotor rotates between 2000 an 4000RPM. Depending upon the Grinding Equipment Model .After the powder is grinded it can be collected by gravity or pneumatically conveyed, the grinded powder passes through the screen an is sucked by a blower into a Cyclone, From the Cyclone the super fines pass into a Dust Collector. The Grinded powder is discharged from the cyclone.