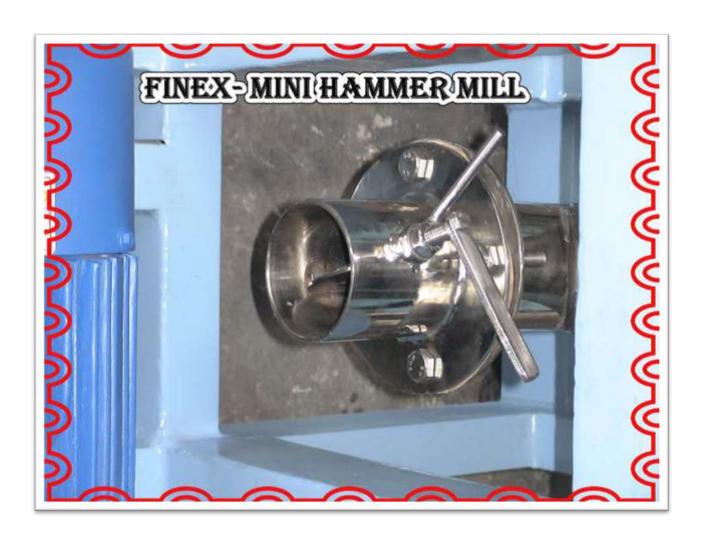

fsieves@yahoo.com

HAMMERMILL is for grinding Spices, chemicals, foods, minerals such as roots and cereals .The Grinding chamber consists of the top half serrated liner and in the bottom is fitted a detachable perforated screen . In the center is a rotating Rotor on two sides bearing housing with mechanical seals, on the rotor are fitted rectangular four sided swinging hammers. Or there can be fixed hammers.