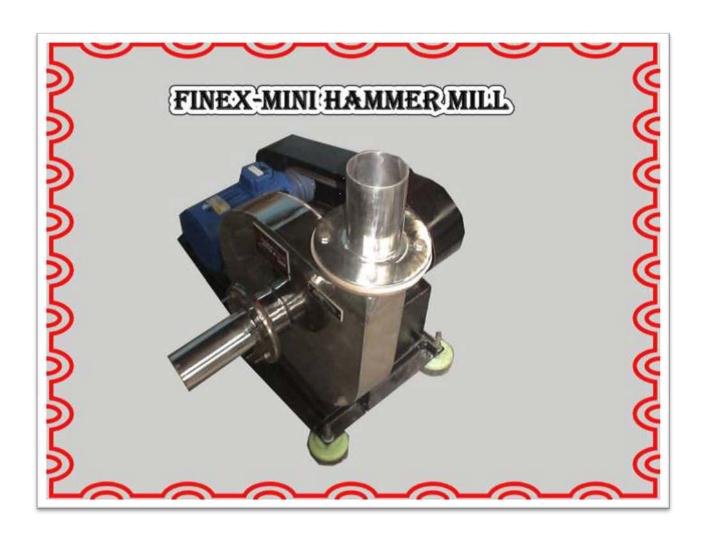

fsieves@yahoo.com

HAMMERMILL is for grinding Spices, chemicals, foods, minerals such as roots and cereals .The Grinding chamber consists of the top half serrated liner and in the bottom is fitted a detachable perforated screen . In the center is a rotating Rotor on two sides bearing housing with mechanical seals, on the rotor are fitted rectangular four sided swinging hammers. Or there can be fixed hammers.

The Rotor rotates between 2000 an 4000RPM. Depending upon the Grinding Equipment Model .After the powder is grinded it can be collected by gravity or pneumatically conveyed, the grinded powder passes through the screen an is sucked by a blower into a Cyclone, From the Cyclone the super fines pass into a Dust Collector. The Grinded powder is discharged from the cyclone.

Various sizes of hammer mills are offered using 5 hp to 100hp

| Model        | Power | size             |
|--------------|-------|------------------|
| Hammermill 1 | 5 hp  | 7inch by 12inch  |
| Hammermill 2 | 10 hp | 10inch by 12inch |
| Hammermill 3 | 20hp  | 14inch by 20inch |
| Hammermill 4 | 40hp  | 20inch by 30inch |
| Hammermill 5 | 75 hp | 24inch by 36inch |