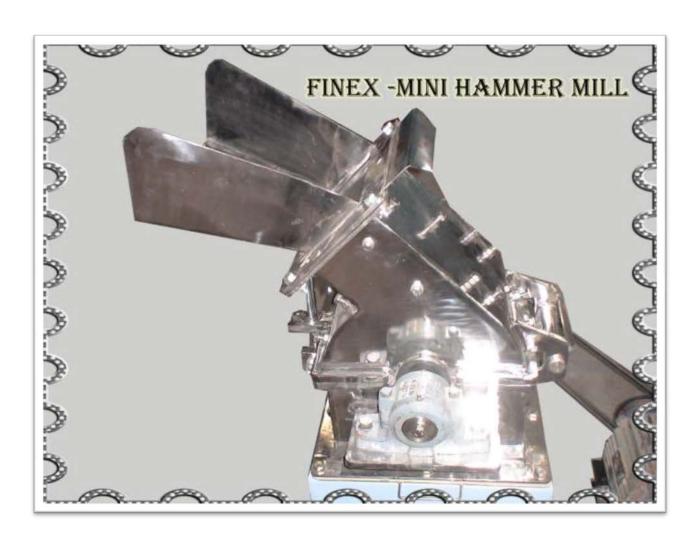

fsieves@yahoo.com

HAMMERMILL is for grinding Spices, chemicals, foods, minerals such as roots and cereals .The Grinding chamber consists of the top half serrated liner and in the bottom is fitted a detachable perforated screen . In the center is a rotating Rotor on two sides bearing housing with mechanical seals, on the rotor are fitted rectangular four sided swinging hammers. Or there can be fixed hammers.

The Rotor rotates between 2000 an 4000RPM. Depending upon the Grinding Equipment Model .After the powder is grinded it can be collected by gravity or pneumatically conveyed, the grinded powder passes through the screen an is sucked by a blower into a Cyclone, From the Cyclone the super fines pass into a Dust Collector. The Grinded powder is discharged from the cyclone.