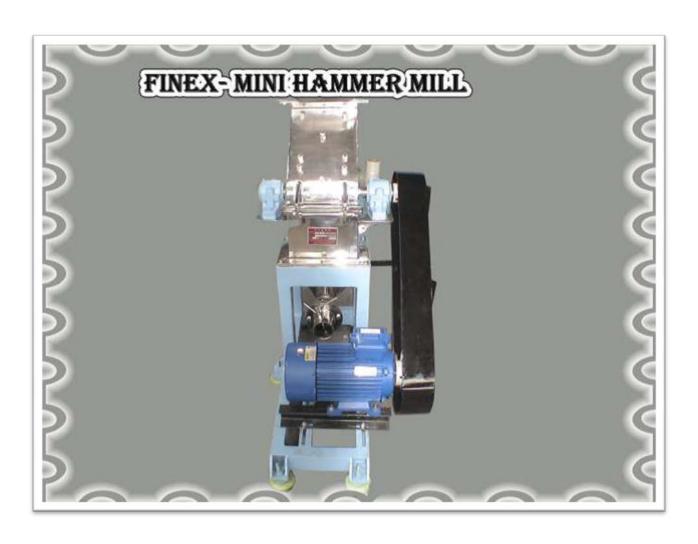

fsieves@yahoo.com

HAMMERMILL is for grinding Spices, chemicals, foods, minerals such as roots and cereals .The Grinding chamber consists of the top half serrated liner and in the bottom is fitted a detachable perforated screen . In the center is a rotating Rotor on two sides bearing housing with mechanical seals, on the rotor are fitted rectangular four sided swinging hammers. Or there can be fixed hammers.

The Rotor rotates between 2000 an 4000RPM. Depending upon the Grinding Equipment Model .After the powder is grinded it can be collected by gravity or pneumatically conveyed, the grinded powder passes through the screen an is sucked by a blower into a Cyclone, From the Cyclone the super fines pass into a Dust Collector. The Grinded powder is discharged from the cyclone.

Various sizes of hammer mills are offered using 5 hp to 100hp

| Model        | Power | size             |
|--------------|-------|------------------|
| Hammermill 1 | 5 hp  | 7inch by 12inch  |
| Hammermill 2 | 10 hp | 10inch by 12inch |
| Hammermill 3 | 20hp  | 14inch by 20inch |
| Hammermill 4 | 40hp  | 20inch by 30inch |
| Hammermill 5 | 75 hp | 24inch by 36inch |