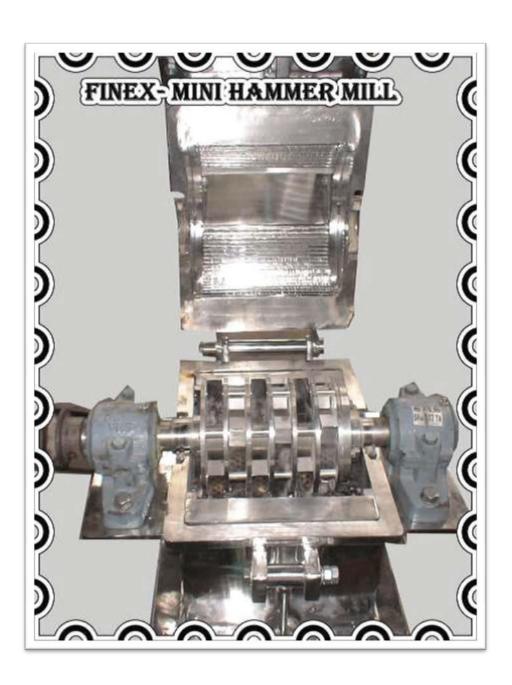

fsieves@yahoo.com

HAMMERMILL is for grinding Spices, chemicals, foods, minerals such as roots and cereals .The Grinding chamber consists of the top half serrated liner and in the bottom is fitted a detachable perforated screen . In the center is a rotating Rotor on two sides bearing housing with mechanical seals, on the rotor are fitted rectangular four sided swinging hammers. Or there can be fixed hammers.

The Rotor rotates between 2000 an 4000RPM. Depending upon the Grinding Equipment Model .After the powder is grinded it can be collected by gravity or pneumatically conveyed, the grinded powder passes through the screen an is sucked by a blower into a Cyclone, From the Cyclone the super fines pass into a Dust Collector. The Grinded powder is discharged from the cyclone.

Various sizes of hammer mills are offered using 5 hp to 100hp

| Model        | Power | size             |
|--------------|-------|------------------|
| Hammermill 1 | 5 hp  | 7inch by 12inch  |
| Hammermill 2 | 10 hp | 10inch by 12inch |
| Hammermill 3 | 20hp  | 14inch by 20inch |
| Hammermill 4 | 40hp  | 20inch by 30inch |
| Hammermill 5 | 75 hp | 24inch by 36inch |