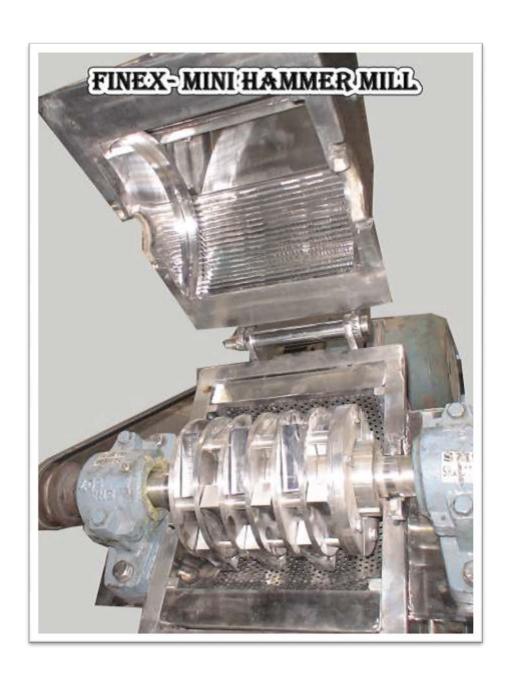

fsieves@yahoo.com

HAMMERMILL is for grinding Spices, chemicals, foods, minerals such as roots and cereals .The Grinding chamber consists of the top half serrated liner and in the bottom is fitted a detachable perforated screen . In the center is a rotating Rotor on two sides bearing housing with mechanical seals, on the rotor are fitted rectangular four sided swinging hammers. Or there can be fixed hammers.

The Rotor rotates between 2000 an 4000RPM. Depending upon the Grinding Equipment Model .After the powder is grinded it can be collected by gravity or pneumatically conveyed, the grinded powder passes through the screen an is sucked by a blower into a Cyclone, From the Cyclone the super fines pass into a Dust Collector. The Grinded powder is discharged from the cyclone.