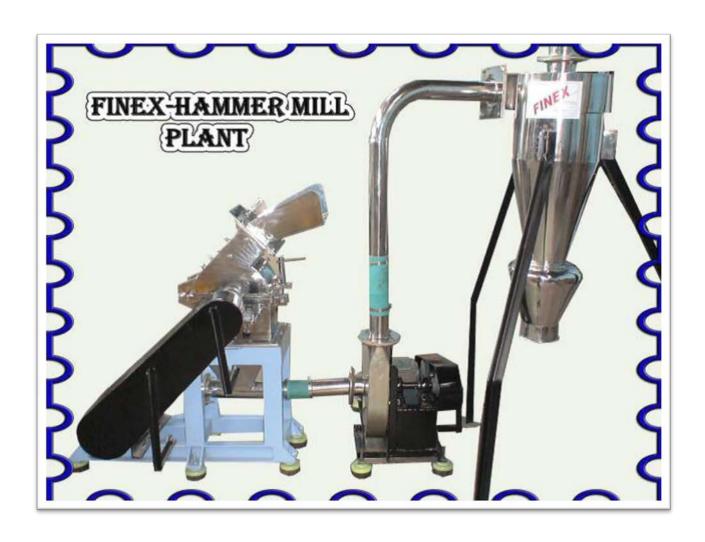

The Rotor rotates between 2000 an 4000RPM. Depending upon the Grinding Equipment Model .After the powder is grinded it can be collected by gravity or pneumatically conveyed, the grinded powder passes through the screen an is sucked by a blower into a Cyclone, From the Cyclone the super fines pass into a Dust Collector. The Grinded powder is discharged from the cyclone.