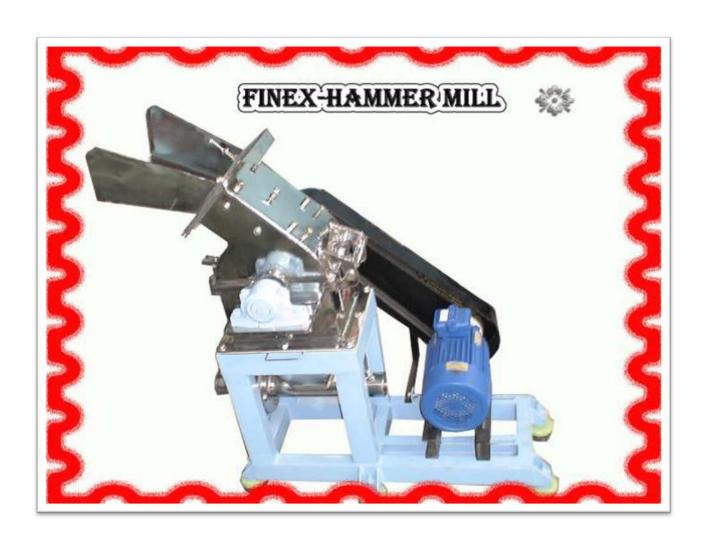

fsieves@yahoo.com

HAMMERMILL is for grinding Spices, chemicals, foods, minerals such as roots and cereals .The Grinding chamber consists of the top half serrated liner and in the bottom is fitted a detachable perforated screen . In the center is a rotating Rotor on two sides bearing housing with mechanical seals, on the rotor are fitted rectangular four sided swinging hammers. Or there can be fixed hammers.

The Rotor rotates between 2000 an 4000RPM. Depending upon the Grinding Equipment Model .After the powder is grinded it can be collected by gravity or pneumatically conveyed, the grinded powder passes through the screen an is sucked by a blower into a Cyclone, From the Cyclone the super fines pass into a Dust Collector. The Grinded powder is discharged from the cyclone.

Various sizes of hammer mills are offered using 5 hp to 100hp

| Model        | Power | size             |
|--------------|-------|------------------|
| Hammermill 1 | 5 hp  | 7inch by 12inch  |
| Hammermill 2 | 10 hp | 10inch by 12inch |
| Hammermill 3 | 20hp  | 14inch by 20inch |
| Hammermill 4 | 40hp  | 20inch by 30inch |
| Hammermill 5 | 75 hp | 24inch by 36inch |