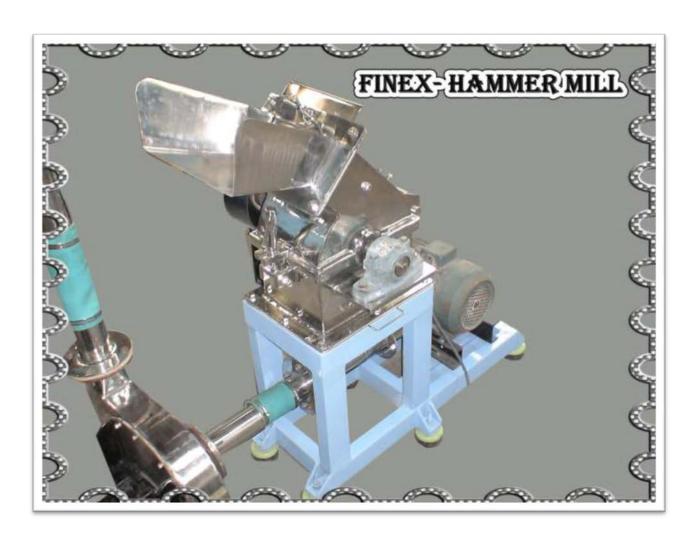

fsieves@yahoo.com

HAMMERMILL is for grinding Spices, chemicals, foods, minerals such as roots and cereals .The Grinding chamber consists of the top half serrated liner and in the bottom is fitted a detachable perforated screen . In the center is a rotating Rotor on two sides bearing housing with mechanical seals, on the rotor are fitted rectangular four sided swinging hammers. Or there can be fixed hammers.

The Rotor rotates between 2000 an 4000RPM. Depending upon the Grinding Equipment Model .After the powder is grinded it can be collected by gravity or pneumatically conveyed, the grinded powder passes through the screen an is sucked by a blower into a Cyclone, From the Cyclone the super fines pass into a Dust Collector. The Grinded powder is discharged from the cyclone.

Various sizes of hammer mills are offered using 5 hp to 100hp

| Model        | Power | size             |
|--------------|-------|------------------|
| Hammermill 1 | 5 hp  | 7inch by 12inch  |
| Hammermill 2 | 10 hp | 10inch by 12inch |
| Hammermill 3 | 20hp  | 14inch by 20inch |
| Hammermill 4 | 40hp  | 20inch by 30inch |
| Hammermill 5 | 75 hp | 24inch by 36inch |