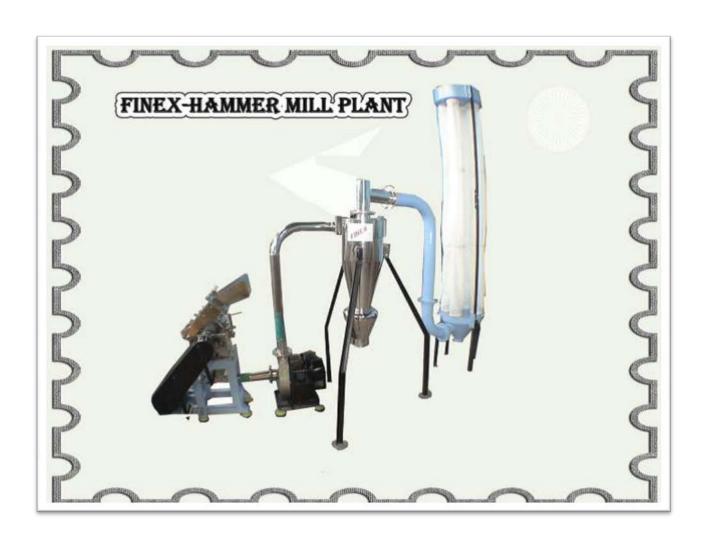

The Rotor rotates between 2000 an 4000RPM. Depending upon the Grinding Equipment Model .After the powder is grinded it can be collected by gravity or pneumatically conveyed, the grinded powder passes through the screen an is sucked by a blower into a Cyclone, From the Cyclone the super fines pass into a Dust Collector. The Grinded powder is discharged from the cyclone.