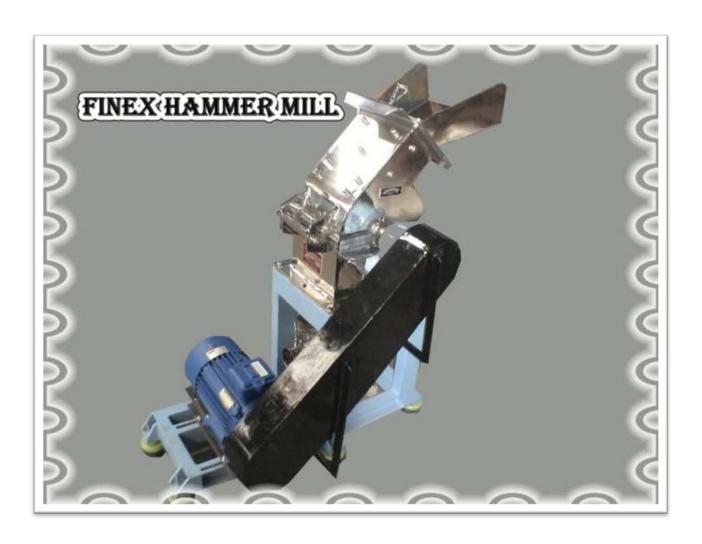

fsieves@yahoo.com

HAMMERMILL is for grinding Spices, chemicals, foods, minerals such as roots and cereals .The Grinding chamber consists of the top half serrated liner and in the bottom is fitted a detachable perforated screen . In the center is a rotating Rotor on two sides bearing housing with mechanical seals, on the rotor are fitted rectangular four sided swinging hammers. Or there can be fixed hammers.

The Rotor rotates between 2000 an 4000RPM. Depending upon the Grinding Equipment Model .After the powder is grinded it can be collected by gravity or pneumatically conveyed, the grinded powder passes through the screen an is sucked by a blower into a Cyclone, From the Cyclone the super fines pass into a Dust Collector. The Grinded powder is discharged from the cyclone.

Various sizes of hammer mills are offered using 5 hp to 100hp

| Model        | Power | size             |
|--------------|-------|------------------|
| Hammermill 1 | 5 hp  | 7inch by 12inch  |
| Hammermill 2 | 10 hp | 10inch by 12inch |
| Hammermill 3 | 20hp  | 14inch by 20inch |
| Hammermill 4 | 40hp  | 20inch by 30inch |
| Hammermill 5 | 75 hp | 24inch by 36inch |